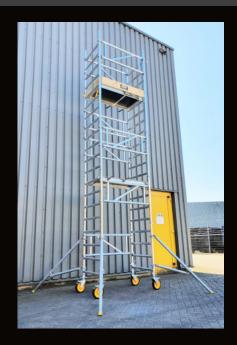

## Amigo mobile scaffold

## Compact up to 6m working height

The friend for all your jobs!

The Amigo 'one-man' mobile scaffold can be erected quickly and safely by one single person. This small type mobile scaffold is easy to transport thanks to the smart trolley that can be built from the scaffolding parts. Due to the compact dimensions it fits in many vans.