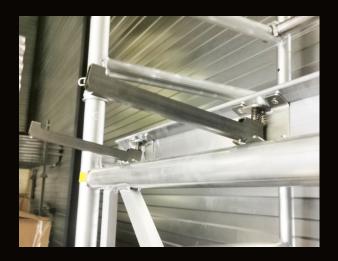

Due to the sophisticated assembly hooks on the platforms, scaffolding material can be temporarily suspended in the scaffolding.