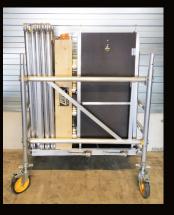

## Compact up to 6m working height

The friend for all your jobs!

The Amigo 'one-man' mobile scaffold can be erected quickly and safely by one single person. This small type mobile scaffold is easy to transport thanks to the smart trolley that can be built from the scaffolding parts. Due to the compact dimensions it fits in many vans.

## **Specifications**

- 4 rung-frames
- Easy to transport as a trolley
- Backside frames ensure less loose components
- Platform with 200 kg/m2 workload according scaffolding class 3
- Transport dimensions: 1.3m x 0.8m x 1.6m
- Available in 3 working heights: 4.3m / 5.3m / 6.3m
- Scaffolding length: 1.2m
- Scaffolding width: 0.7m